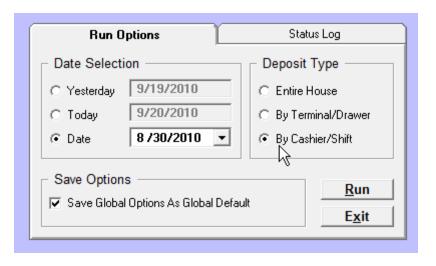

# Reporting

- Daily Sales Report
- Weekly Sales Report
- Cash Reconciliation
- Deposits
- Service Times Report
- Account Reporting