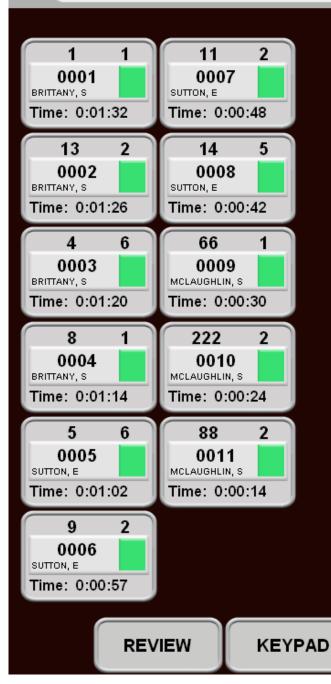

## **Kitchen Video Solutions**

LC 7000

## **LC7000** Features

- Utilize POSitouch VDU Graphical Interface
- Display Training Videos on VDU Screens
- Messages to Staff with Screen Savers
- Improved Remote Support Capability
- Simpler wiring configuration