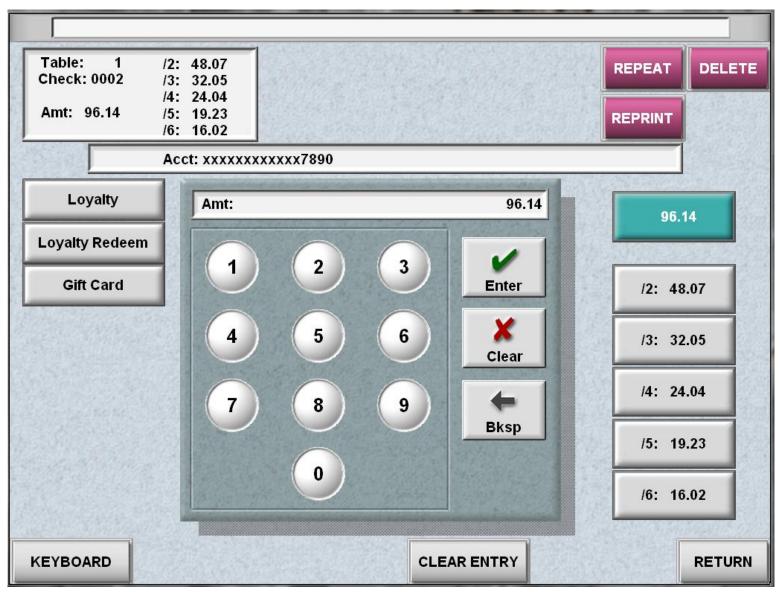

# **POSeCard and POSeLoyalty**

The POSitouch solution for gift and loyalty cards

# **3 Types of POSeCards**

- Gift Cards
- Loyalty Cards
- Gift/Loyalty Cards

# **Gift Cards**

- Real time Software integrated with POSitouch, transactional server and database.
- Merchant Website/Guest Website
- Permission based website to look up card balances
- Ability to adjust/add card balances (individual or in bulk)
- Over 15 Gift Card specific reports
- Reloadable/Reusable Cards

# **Integration and Software**

- POSitouch 5.35 and higher
- Types of Transactions
  - Sell Gift Card
  - Redeem Gift Card
  - Card Exchange
  - Account Lookup
  - Card Inquiry for Points/Dollars
- All amounts and discounts inserted directly in to POSitouch
- All transactions are real time (1-3 sec transaction time)