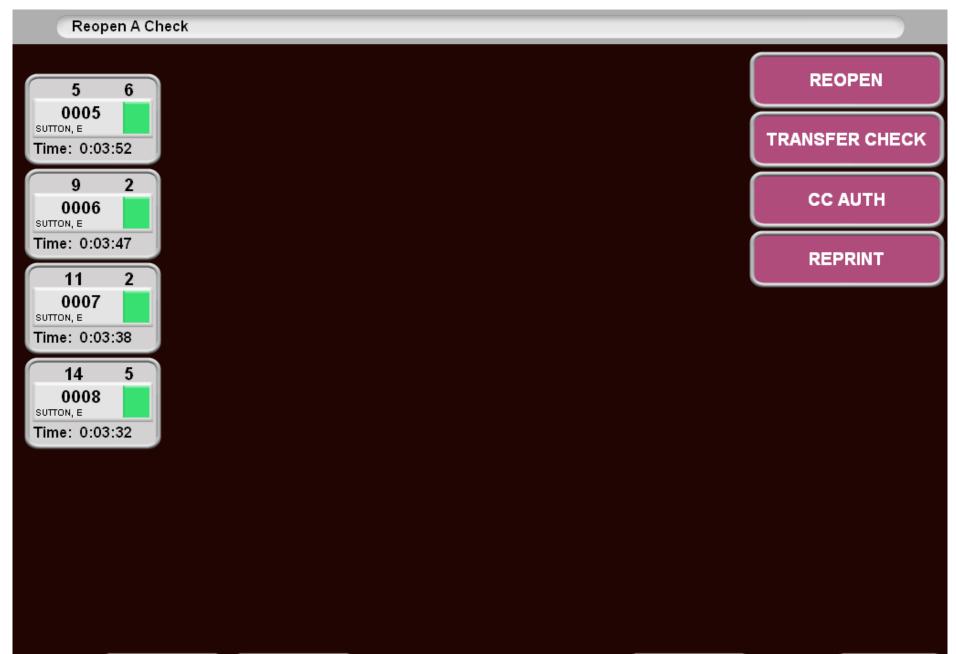

## **Kitchen Video Solutions**

LC 7000

## **LC7000** Features

- Utilize POSitouch VDU Graphical Interface
- Display Training Videos on VDU Screens
- Messages to Staff with Screen Savers
- Improved Remote Support Capability
- Simpler wiring configuration