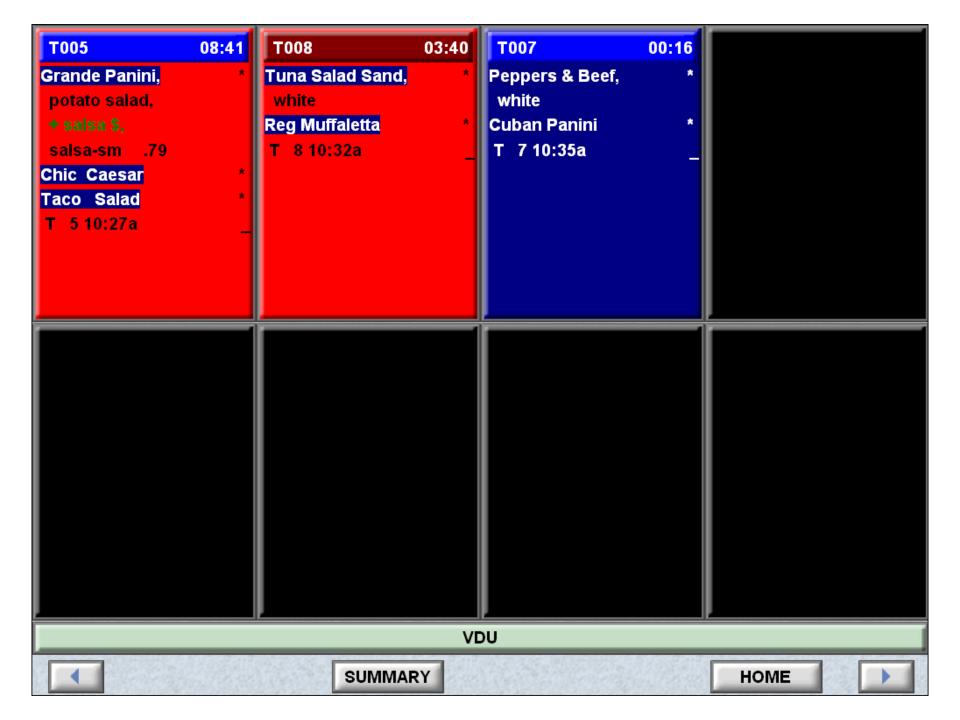

## **Kitchen Video Solutions**

LC 7000

## **LC7000** Features

- Utilize POSitouch VDU Graphical Interface
- Display Training Videos on VDU Screens
- Messages to Staff with Screen Savers
- Improved Remote Support Capability
- Simpler wiring configuration