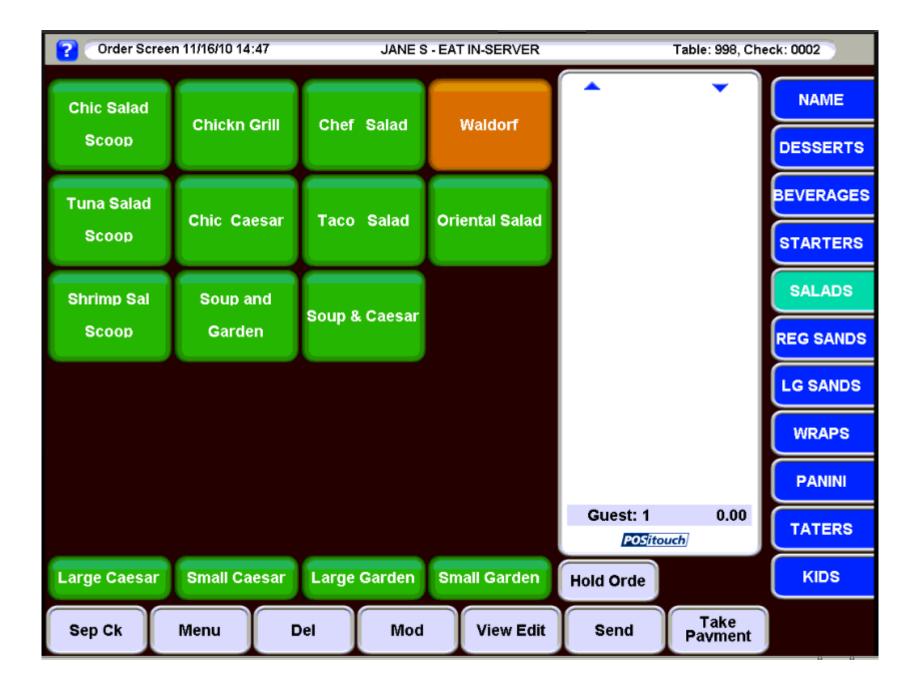

5<br>Item: 0<br>Ianagers?        | Thursday V Friday<br>V Shift 6 V S<br>0-none selecte<br>Najor: ENTREES | ✓ Saturday     hift 7     ✓ Shift 8     d |
| ys 📝<br>its 📝<br>:e Level:                                          | Sunday V M<br>Shift 1 Shi<br>(no reference)<br>e? V Price:<br>Tax 1<br>Tax 2 | Inday V Tuesday<br>If 2 V Shift 3 V S<br>999 N<br>Tax 3<br>Tax 4<br>Restrict Au                       | Wednesday V<br>hiff 4 V Shift 5<br>Item: 0<br>Ianagers?        | Thursday V Friday<br>V Shift 6 V S<br>0-none selecte<br>Najor: ENTREES | ✓ Saturday     hift 7     ✓ Shift 8     d |



# 5.35 : What's Next

#### **New Features**

- Blue Skies
- POSeCards
- New Interface
- Defined Menus Based on Job
- Prep Sequence/Category Override
- Route by Defined Menu

POSitouch Version 5.35\*















#### **Defined Menu Tied To Jobs**



This is a new field for each job in which you can decide what defined menu will be accessed based on the job a person is punched in as.

### **Prep Sequence / Category Override**

| Cell name:       AS APP       Cell Color         Cell type:       31-Prep Seq/Cat Override       Color:       Normal         Swatch Size:       Ø-Single Hi/Single wide       Prep Cat:       APPS       Image: Apple Color:         Sequence #:       1-APPS       Image: Opt Rtng:       Ø-with main item       Image: Opt Rtng:       Ø-with main item