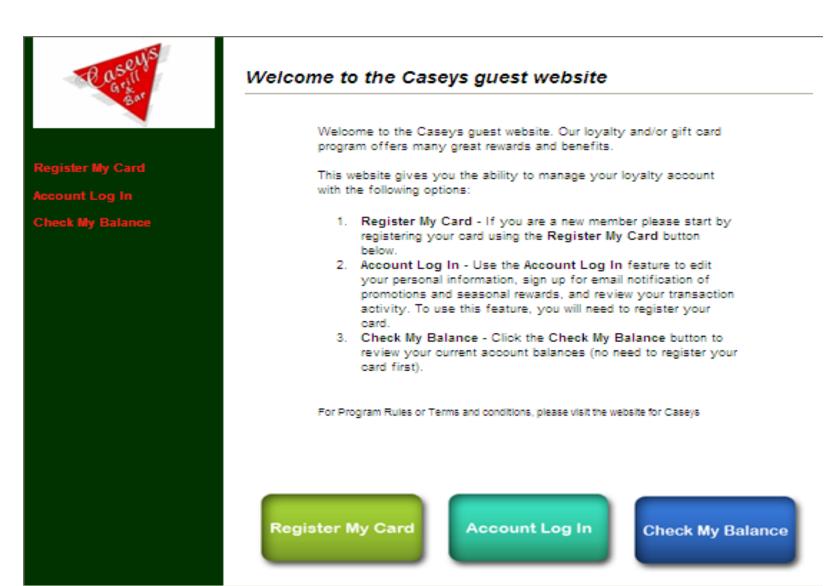

## **POSeCard Guest Website**

# **POSeCard Guest Website Registration**

| P aselys<br>Grain<br>Bar           | Register Your New Card         Enjoy the rewards and convenience associated with your new card. Ask in-store for details regarding the benefits you will receive.         Card Number <sup>1</sup> :       62997729999999999998                                                                    |
|------------------------------------|----------------------------------------------------------------------------------------------------------------------------------------------------------------------------------------------------------------------------------------------------------------------------------------------------|
| Register My Card                   | Submit                                                                                                                                                                                                                                                                                             |
| Account Log In<br>Check My Balance | This is a guest rewards card. When visiting your merchant, present<br>this card to receive points for items purchased.<br>Use of the card constitutes acceptance of all terms and policies.<br>Once registered, account balances can be obtained on line. This card<br>is not redeemable for cash. |
|                                    | 9999 9999 9999 9999 9999 Reg Code: 1234                                                                                                                                                                                                                                                            |

## **POSeCard Guest Website Check Balance**