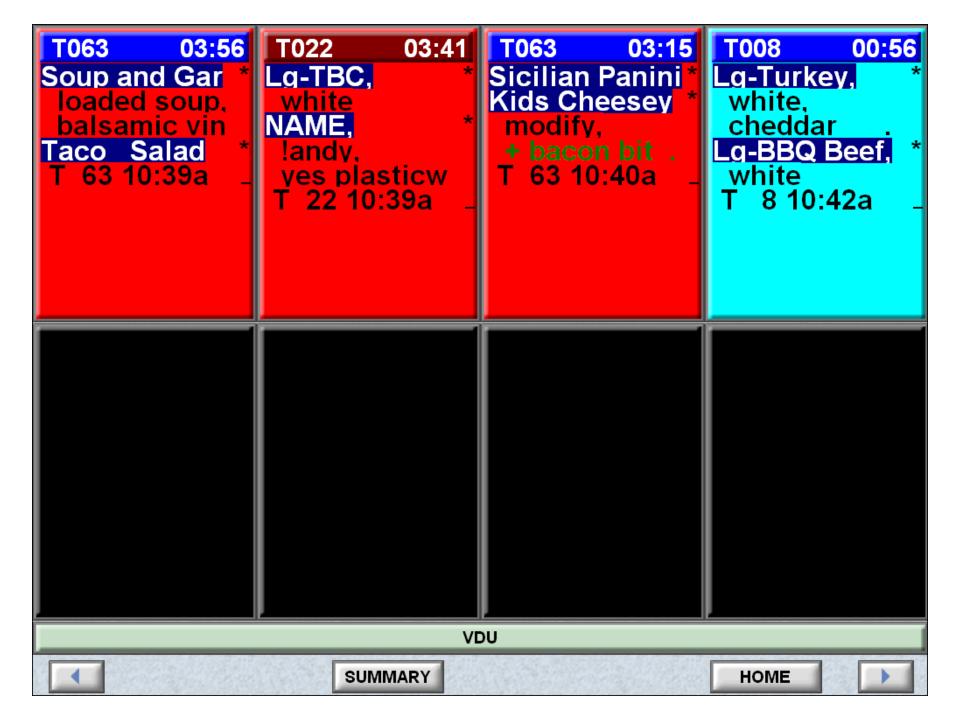

## **Kitchen Video Solutions**

LC 7000

## **LC7000** Features

- Utilize POSitouch VDU Graphical Interface
- Display Training Videos on VDU Screens
- Messages to Staff with Screen Savers
- Improved Remote Support Capability
- Simpler wiring configuration