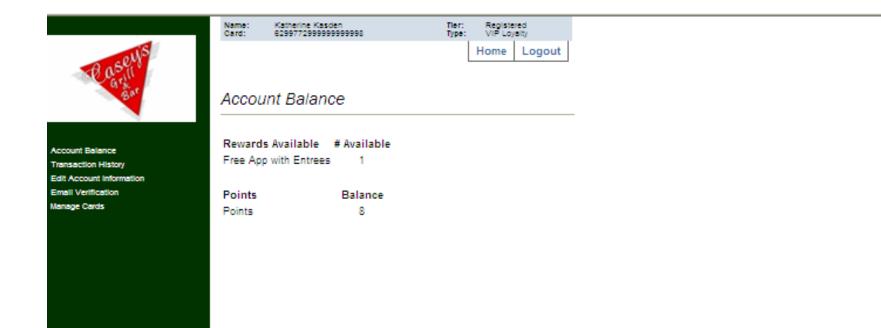

|
| Account Log In<br>Check My Balance | This is a guest rewards card. When visiting your merchant, present<br>this card to receive points for items purchased.<br>Use of the card constitutes acceptance of all terms and policies.<br>Once registered, account balances can be obtained on line. This card<br>is not redeemable for cash. |
|                                    | 9999 9999 9999 9999 9999 Reg Code: 1234                                                                                                                                                                                                                                                            |

## **POSeCard Guest Website Check Balance**



# **POSeCard Benefits**

- Does not require Key Upgrade charge
- No Transaction Fees\*
- Low, Flat Monthly Rate
- Integrate customer portal with your website
- Full integration with Posi keeps things simple for you, your employees, and your customers



# 5.34 : What's Here

# I-3 Camera Systems

- Loss Prevention
- Security
- Remote Viewing of Camera
- Integration with POSiTouch
  - Track Discounts, Comps, Voids
  - Monitor Employee-Customer Interaction
  - Verify that procedures (ID Checking) are being followed
  - Training

# Navigator 2

- Mandatory for 5.34 and above
- Individual Logins
- Restrict by User, User Type, Time of Day
- Desktop Lockdown
  - Restrict access to work related activities
  - Help Prevent Dangerous, Costly Viruses
  - Prevent Employees From Editing Settings
  -